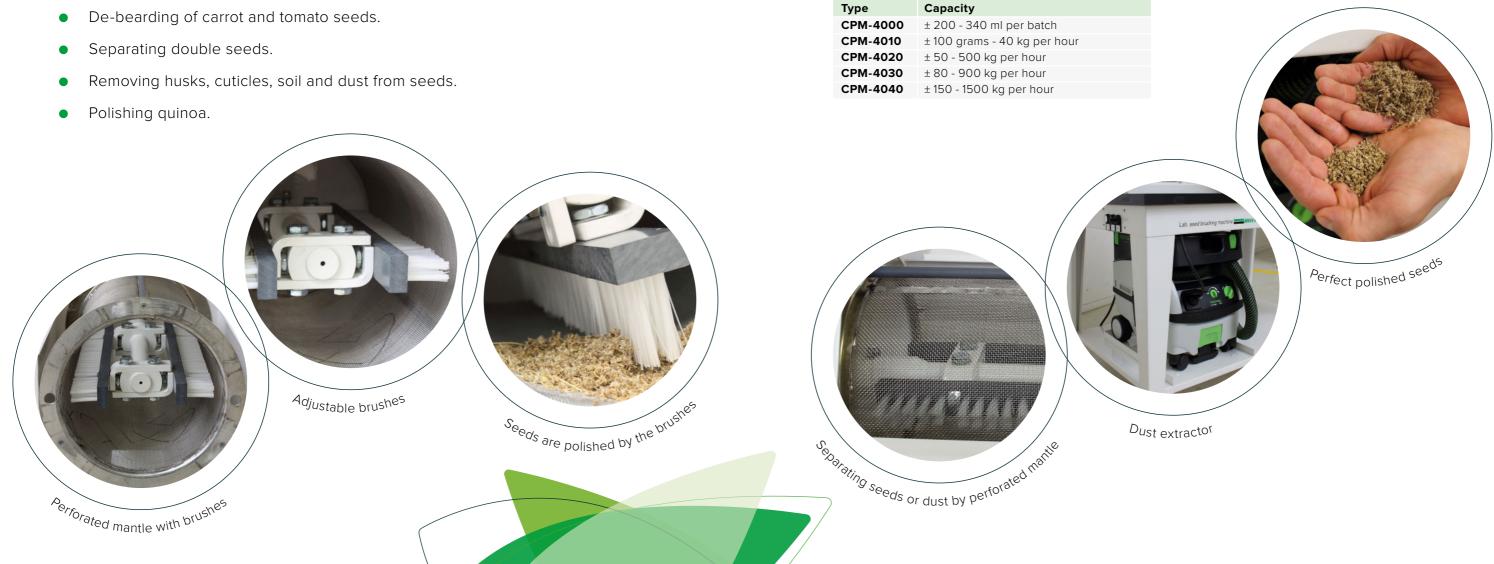

### The machine is very suitable for:

### Part of the CPM Family

| уре     | Capacity                     |
|---------|------------------------------|
| PM-4000 | ± 200 - 340 ml per batch     |
| PM-4010 | ± 100 grams - 40 kg per hour |
| PM-4020 | ± 50 - 500 kg per hour       |
| PM-4030 | ± 80 - 900 kg per hour       |
| PM-4040 | ± 150 - 1500 kg per hour     |