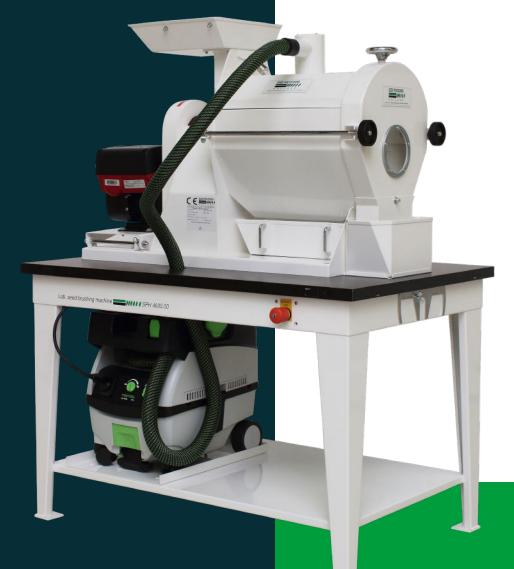

# Laboratory Seed Brushing Machine Ø 300 mm CPM-4010

This Laboratory Seed Brushing Machine is used for polishing or threshing (for example seed siliques or umbels) of vegetable, hemp and field (ROW) crop seeds in small batches. It is very suitable for use in breeding stations and commercial processing plants.

### Laboratory Seed Brushing Machine Ø 300 mm CPM-4010

# CE

Including

- The brushes are variable in speed
- Two collecting bins Dust extractor