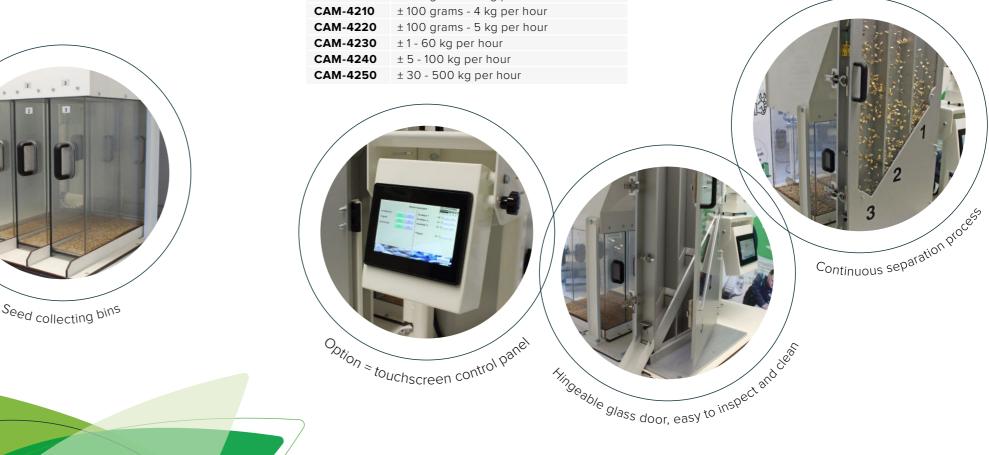

### The main benefits for you:

- Enhance the quality of your valuable seeds.
- The most accurate machine on the market. Four highly accurate density separations sorting's in one pass.
- Seeds do not stick to the machine because of the use of anti-static materials.
- Very fast to inspect and clean (among other things by using the hinged door on the air chambers).

### Part of the CAM Family

| Туре     | Capacity                    |
|----------|-----------------------------|
| CAM-4200 | ± 100 grams - 4 kg per hour |
| CAM-4210 | ± 100 grams - 4 kg per hour |
| CAM-4220 | ± 100 grams - 5 kg per hour |
| CAM-4230 | ±1-60 kg per hour           |
| CAM-4240 | ± 5 - 100 kg per hour       |
| CAM-4250 | ± 30 - 500 kg per hour      |
|          |                             |

#### Options

- Separation cassettes
- Basic control panel with buttons
- Touchscreen control panel (with recipe function for standardizing processes).
- (One separation cassette and a control panel are
- necessary for the machine to operate)